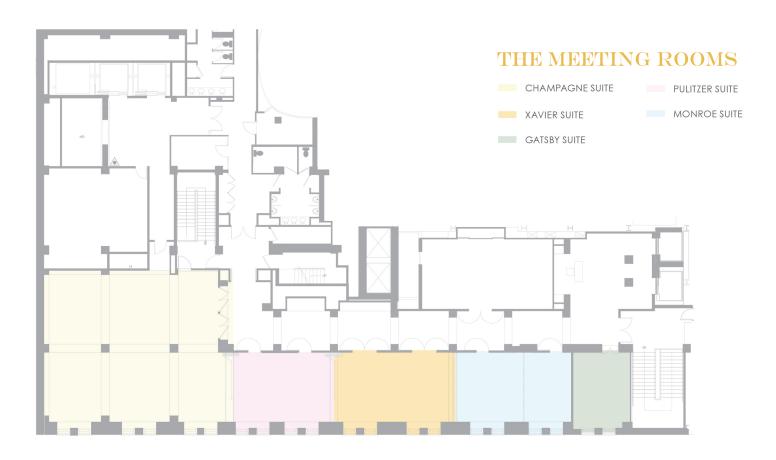

|  | ROOM NAME        | SQUARE FEET | LXWXH        | RECEPTION | BANQUET | CLASSROOM | THEATRE |
|--|------------------|-------------|--------------|-----------|---------|-----------|---------|
|  | RENDEZVOUS SUITE | 648 FT.     | 36 X 18 X 12 | 80        | 60      | 45        | 78      |
|  | GATSBY SUITE     | 216 FT.     | 12 X 18 X 12 | 25        | 20      | 12        | 22      |
|  | MONROE SUITE     | 324 FT.     | 18 X 18 X 12 | 35        | 40      | 18        | 33      |
|  | XAVIER SUITE     | 522 FT.     | 29 X 18 X 12 | 75        | 50      | 28        | 52      |
|  | PULITZER SUITE   | 468 FT.     | 26 X 18 X 12 | 50        | 37      | 25        | 47      |
|  | CHAMPAGNE SUITE  | 1764 FT.    | 42 X 42 X 12 | 200       | 160     | 100       | 186     |