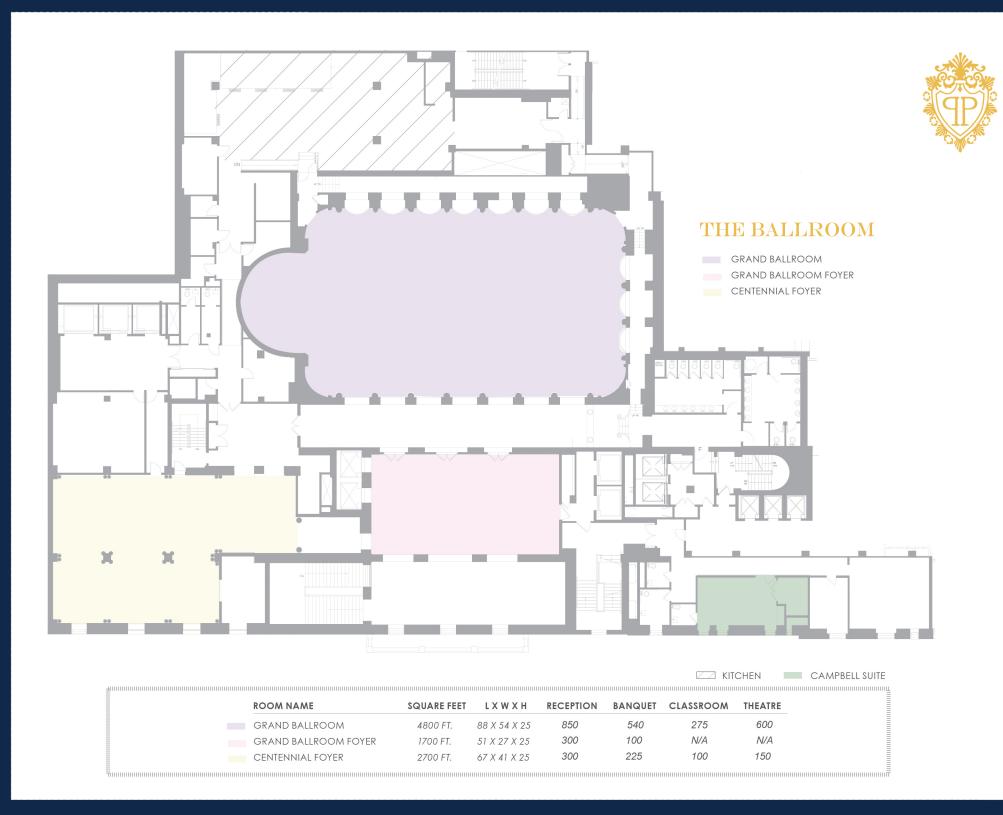

|  | ROOM NAME        | SQUARE FEET | LXWXH        | RECEPTION | BANQUET | CLASSROOM | THEATRE |
|--|------------------|-------------|--------------|-----------|---------|-----------|---------|
|  | RENDEZVOUS SUITE | 648 FT.     | 36 X 18 X 12 | 80        | 60      | 45        | 78      |
|  | GATSBY SUITE     | 216 FT.     | 12 X 18 X 12 | 25        | 20      | 12        | 22      |
|  | MONROE SUITE     | 324 FT.     | 18 X 18 X 12 | 35        | 40      | 18        | 33      |
|  | XAVIER SUITE     | 522 FT.     | 29 X 18 X 12 | 75        | 50      | 28        | 52      |
|  | PULITZER SUITE   | 468 FT.     | 26 X 18 X 12 | 50        | 37      | 25        | 47      |
|  | CHAMPAGNE SUITE  | 1764 FT.    | 42 X 42 X 12 | 200       | 160     | 100       | 186     |







## THE TERRACE

TERRACE ROOM

TERRACE BALCONY

TERRACE CORRIDOR

TERRACE FOYER

| ROOM NAME            | SQUARE FEET | LXWXH        | RECEPTION | BANQUET | CLASSROOM | THEATRE |
|----------------------|-------------|--------------|-----------|---------|-----------|---------|
| TERRACE VENUES (ALL) | 4680 FT.    | TIERED SPACE | 600       | 370     | 160       | 400     |