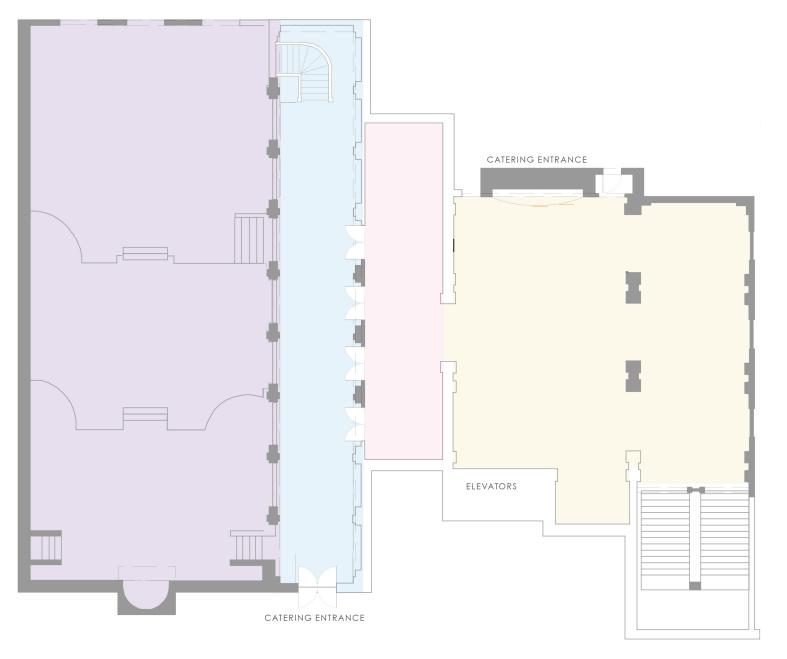

## THE TERRACE

TERRACE ROOM

TERRACE BALCONY

TERRACE CORRIDOR

TERRACE FOYER

| ROOM NAME            | SQUARE FEET | LXWXH        | RECEPTION | BANQUET | CLASSROOM | THEATRE |
|----------------------|-------------|--------------|-----------|---------|-----------|---------|
| TERRACE VENUES (ALL) | 4680 FT.    | TIERED SPACE | 600       | 370     | 160       | 400     |